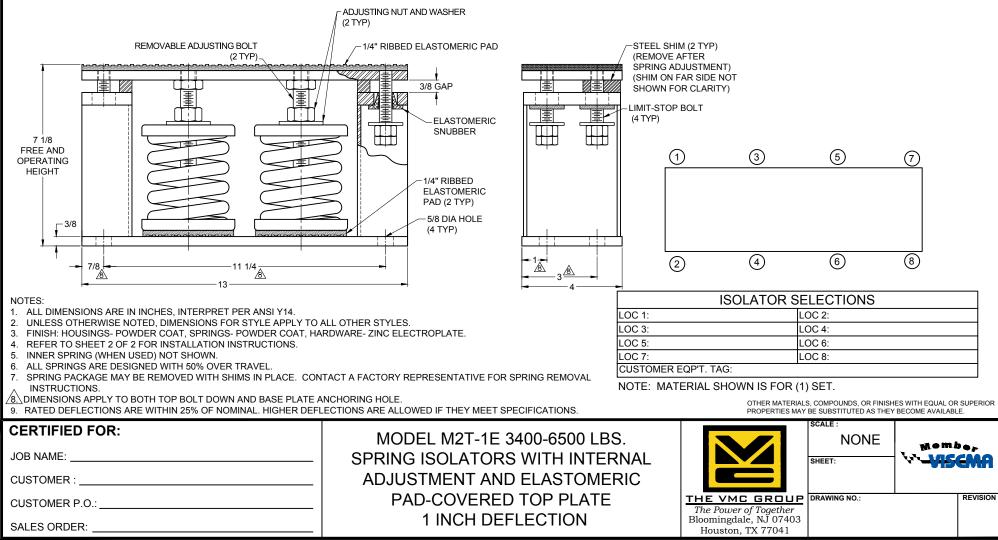

120R-101766 REV.: 6

| TYPE M2T-1E SPRING ISOLATORS WITH INTERNAL ADJUSTMENT |                |                 |             |                 |  |  |  |  |
|-------------------------------------------------------|----------------|-----------------|-------------|-----------------|--|--|--|--|
| MODEL                                                 | MAX LOAD (LBS) | DEFLECTION (IN) | SPRING RATE | SPRING          |  |  |  |  |
|                                                       |                | DEFLECTION (IN) | (LB/IN)     | COLOR CODE      |  |  |  |  |
| M2T-1E-3400N <sup>1</sup>                             | 3400           | 1.10            | 3100        | PINK/ DK BLUE   |  |  |  |  |
| M2T-1E-4000                                           | 4000           | 1.11            | 3600        | WHITE           |  |  |  |  |
| M2T-1E-5150N <sup>1</sup>                             | 5150           | 1.11            | 4626        | WHITE/DK PURPLE |  |  |  |  |
| M2T-1E-5980N <sup>1</sup>                             | 5980           | 1.12            | 5362        | WHITE/DK GREEN  |  |  |  |  |
| M2T-1E-6500N <sup>1</sup>                             | 6500           | 1.04            | 6254        | WHITE/GRAY      |  |  |  |  |
|                                                       |                |                 |             |                 |  |  |  |  |

NOTES:

1. TWO NESTED SPRINGS YIELD THIS LOAD. THE COLOR CODE IS FOR OUTER SPRING/ INNER SPRING.

PROPRIETARY: EXCEPT AS OTHERWISE AGREED IN WRITING, THE INFORMATION AND DESIGN DISCLOSED HEREIN ARE THE PROPERTY OF THE VMC GROUP AND MUST NOT BE COPIED OR DISTRIBUTED OUTSIDE THE VMC GROUP EXCEPT TO AUTHORIZED PERSONS WITH A GENUINE NEED TO KNOW WHO BY THE USE HEREOF ACKNOWLEDGE THE VMC GROUP'S OWNERSHIP AND AGREE TO MAINTAIN THIS INFORMATION AND DESIGN IN STRICT CONFIDENCE.

| 120R-101766 REV.: 6                                                                                                                                                                                                                                                                                                                                                                                                                                                                                                                                                                                                                                                                                                                                                                                                                                                                                                                                                                                                                                                                                                                                                                                                                                                                                                                                                                                                                                                                                                                                                                                                                                                                                                                                                                                                                                                                                                                                                                                                                                                                                                                                                                                                                                                              |                                                                                                                                                                                                                                                                                                                                                                              | REV. | DESCRIPTION                                                                   | DATE                                                               | BY                      |
|----------------------------------------------------------------------------------------------------------------------------------------------------------------------------------------------------------------------------------------------------------------------------------------------------------------------------------------------------------------------------------------------------------------------------------------------------------------------------------------------------------------------------------------------------------------------------------------------------------------------------------------------------------------------------------------------------------------------------------------------------------------------------------------------------------------------------------------------------------------------------------------------------------------------------------------------------------------------------------------------------------------------------------------------------------------------------------------------------------------------------------------------------------------------------------------------------------------------------------------------------------------------------------------------------------------------------------------------------------------------------------------------------------------------------------------------------------------------------------------------------------------------------------------------------------------------------------------------------------------------------------------------------------------------------------------------------------------------------------------------------------------------------------------------------------------------------------------------------------------------------------------------------------------------------------------------------------------------------------------------------------------------------------------------------------------------------------------------------------------------------------------------------------------------------------------------------------------------------------------------------------------------------------|------------------------------------------------------------------------------------------------------------------------------------------------------------------------------------------------------------------------------------------------------------------------------------------------------------------------------------------------------------------------------|------|-------------------------------------------------------------------------------|--------------------------------------------------------------------|-------------------------|
|                                                                                                                                                                                                                                                                                                                                                                                                                                                                                                                                                                                                                                                                                                                                                                                                                                                                                                                                                                                                                                                                                                                                                                                                                                                                                                                                                                                                                                                                                                                                                                                                                                                                                                                                                                                                                                                                                                                                                                                                                                                                                                                                                                                                                                                                                  |                                                                                                                                                                                                                                                                                                                                                                              |      |                                                                               |                                                                    |                         |
| <ul> <li>READ INSTRUCTIONS IN THEIR ENTIRETY BEFORE BEGINNIN<br/>POSITIONS DESIGNATED IN THE VMC GROUP SUBMITTAL, SH</li> <li>ALL LIMIT BOLTS ARE FACTORY SET AND BONDED IN PLACE.<br/>SHIPPING NUT ON THE LIMIT BOLT MUST BE LOWERED UNTIL<br/>TOUCHES THE BOLT HEAD. THE NUT WAS SHIPPED IN THE R<br/>POSITION. DO NOT ATTEMPT TO READJUST THE LIMIT BOLTS<br/>SETTING ASSURES UNIFORM BOLT LOADING IF UPLIFT OCCU<br/>THE CASE OF A COOLING TOWER BEING DRAINED.</li> <li>THE VMC GROUP RECOMMENDS BOLTING ALL ISOLATORS TO<br/>SURFACE. WHEN A WEIGHT CHANGE OCCURS IN EXCESS OF<br/>EQUIPMENT OPERATING WEIGHT, THE ISOLATOR BASE PLAT<br/>BOLTED. THE LOAD MUST BE CENTERED ON THE ISOLATOR<br/>ECCENTRIC LOADING OF TOP PLATE, WHICH WOULD TILT THI<br/>PLATE OF THE ISOLATOR. THE TOP PLATE OF THE ISOLATOR<br/>UNIFORMLY LOADED ACROSS ENTIRE LENGTH OF TOP PLATE<br/>EQUIPMENT MUST BE BLOCKED UNTIL LOAD IS TRANSFERRE<br/>ISOLATOR. THE VMC GROUP MUST BE ADVISED BEFORE THE<br/>ISOLATOR. THE VMC GROUP MUST BE ADVISED SEFORE THE<br/>ISOLATOR. THE VMC GROUP MUST BE ADVISED SEFORE THE<br/>ISOLATOR. SARE RELEASED FOR PRODUCTION TO EVALUATE<br/>VARIANCE TO THESE REQUIREMENTS.</li> <li>WHEN THE APPLICATION IS OUTDOORS AND THE EQUIPMENT<br/>SUBJECT TO HIGH WINDS, THE OWNER'S REPRESENTATIVE ME<br/>EVALUATE ANCHOR TYPE AND SIZE TO EFFECTIVELY RESIST<br/>FORCES. TYPE M2T ISOLATORS ARE NOT SUITABLE FOR SE<br/>APPLICATIONS. USE VMC GROUP TYPES MS ISOLATORS TO<br/>EQUIPMENT THAT WILL BE SUBJECT TO SEISMIC FORCES.</li> <li>ISOLATOR SARE SHIPPED TO THE JOB SITE WITH SHIMS BETN<br/>TOP PLATE AND HOUSING. THESE SHIMS MUST BE IN PLACE<br/>ISOLATOR SARE SHIPPED TO THE JOB SITE WITH SHIMS BETN<br/>TOP PLATE AND HOUSING. THE ADJUSTING NUT CLOCY<br/>TURNS. PROCEED AROUND THE EQUIPMENT.</li> <li>THE ADJUSTMENT PROCESS CAN ONLY BEGIN AFTER FULL O<br/>WEIGHT IS REACHED. THE ADJUSTMENT O TACH ISOLATOR<br/>OFF THE SHIMS. STOP ADJUST MENT ON THAT AND OTHER IS<br/>AS THEY RISE OFF THE SHIMS A</li></ul> | G<br>ET 1.<br>THE<br>IT<br>AISED<br>S. FACTORY<br>RS, AS IN<br>D.A FLAT<br>20% OF<br>E MUST BE<br>TO AVOID<br>E TOP<br>RMUST BE<br>E OR THE<br>D TO THE<br>ANY<br>T WILL BE<br>MUST<br>WIND<br>ISOLATE<br>WEEN THE<br>WHEN<br>PERATING<br>STARTING<br>KWISE TWO<br>NTOR,<br>UNIFORMLY.<br>JUST RISES<br>SOLATORS<br>ALL<br>YT PROCESS<br>LY<br>PECTION OF<br>IF<br>CORROSION |      | TING NUT<br>RIBBED ELASTOMERI                                                 | - STEEL SH<br>- SHIPPING<br>- LIMIT-STG<br>- 5/8 DIA HG<br>(4 TYP) | G NUT<br>OP BOLT<br>OLE |
| CERTIFIED FOR:                                                                                                                                                                                                                                                                                                                                                                                                                                                                                                                                                                                                                                                                                                                                                                                                                                                                                                                                                                                                                                                                                                                                                                                                                                                                                                                                                                                                                                                                                                                                                                                                                                                                                                                                                                                                                                                                                                                                                                                                                                                                                                                                                                                                                                                                   |                                                                                                                                                                                                                                                                                                                                                                              |      | SCALE :                                                                       |                                                                    |                         |
|                                                                                                                                                                                                                                                                                                                                                                                                                                                                                                                                                                                                                                                                                                                                                                                                                                                                                                                                                                                                                                                                                                                                                                                                                                                                                                                                                                                                                                                                                                                                                                                                                                                                                                                                                                                                                                                                                                                                                                                                                                                                                                                                                                                                                                                                                  | MODEL M2T-1E 3400-6500 LBS.                                                                                                                                                                                                                                                                                                                                                  |      | NONE                                                                          | Me                                                                 | nbe-                    |
| JOB NAME: CUSTOMER :                                                                                                                                                                                                                                                                                                                                                                                                                                                                                                                                                                                                                                                                                                                                                                                                                                                                                                                                                                                                                                                                                                                                                                                                                                                                                                                                                                                                                                                                                                                                                                                                                                                                                                                                                                                                                                                                                                                                                                                                                                                                                                                                                                                                                                                             | SPRING ISOLATORS WITH INTERN<br>ADJUSTMENT AND ELASTOMERI                                                                                                                                                                                                                                                                                                                    |      | SHEET:                                                                        | - VV-V                                                             | <b>SEMA</b>             |
|                                                                                                                                                                                                                                                                                                                                                                                                                                                                                                                                                                                                                                                                                                                                                                                                                                                                                                                                                                                                                                                                                                                                                                                                                                                                                                                                                                                                                                                                                                                                                                                                                                                                                                                                                                                                                                                                                                                                                                                                                                                                                                                                                                                                                                                                                  |                                                                                                                                                                                                                                                                                                                                                                              | -    |                                                                               |                                                                    | DEV/0121                |
| CUSTOMER P.O.:                                                                                                                                                                                                                                                                                                                                                                                                                                                                                                                                                                                                                                                                                                                                                                                                                                                                                                                                                                                                                                                                                                                                                                                                                                                                                                                                                                                                                                                                                                                                                                                                                                                                                                                                                                                                                                                                                                                                                                                                                                                                                                                                                                                                                                                                   | PAD-COVERED TOP PLATE<br>1 INCH DEFLECTION                                                                                                                                                                                                                                                                                                                                   |      | THE VMC GROUP DRAWING NO.:<br>The Power of Together<br>Bloomingdale, NJ 07403 |                                                                    | REVISION                |
| SALES ORDER:                                                                                                                                                                                                                                                                                                                                                                                                                                                                                                                                                                                                                                                                                                                                                                                                                                                                                                                                                                                                                                                                                                                                                                                                                                                                                                                                                                                                                                                                                                                                                                                                                                                                                                                                                                                                                                                                                                                                                                                                                                                                                                                                                                                                                                                                     |                                                                                                                                                                                                                                                                                                                                                                              |      | Houston, TX 77041                                                             |                                                                    |                         |